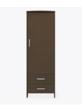

## essex

Double Wardrobe 2 Drawers, 2 Doors

# **ESSEX**Double Wardrobe 2 Drawers, 2 Doors

The contemporary Essex collection features a distinctive leg design providing a dimensional look that allows for easy cleaning. Select tone-on-tone or contrasting wood-grained finishes for legs and top. Customizable and available in a variety of sizes. Sophisticated hardware delivers added style. The product is required to be wall mounted for safety. Using the kit provided, please follow provided instructions exactly.

Model: EXWR22 34.75W 23D 71H