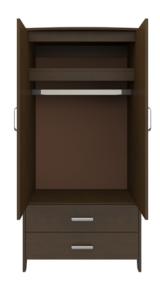

#### Drawers

Are constructed with both dowel and mechanical fasteners for additional strength. 100lb static and dynamic load Euro Drawer Slides allow for easy opening and closing.

**Clothes Rod** 

Standard clothing rod may be attached at ADA height of 48" from the floor.