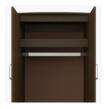

#### Drawers

Are constructed with both dowel and mechanical fasteners for additional strength. 100lb static and dynamic load Euro Drawer Slides allow for easy opening and closing.

**Clothes Rod** 

Standard clothing rod may be attached at ADA height of 48" from the floor.