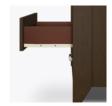

#### Drawers

Are constructed with both dowel and mechanical fasteners for additional strength. 100lb static and dynamic load Euro Drawer Slides allow for easy opening and closing.

**Clothes Rod** 

Standard clothing rod may be attached at ADA height of 48" from the floor.