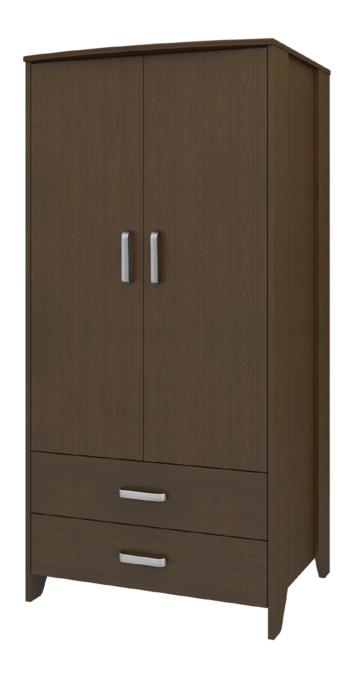

## essex

Double Wardrobe 2 Drawers, 2 Doors

# **ESSEX**Double Wardrobe 2 Drawers, 2 Doors

The contemporary Essex collection features a distinctive leg design providing a dimensional look that allows for easy cleaning. Select tone-on-tone or contrasting wood-grained finishes for legs and top. Customizable and available in a variety of sizes. Sophisticated hardware delivers added style. The product is required to be wall mounted for safety. Using the kit provided, please follow provided instructions exactly.

Model: EXWR22 34.75W 23D 71H