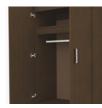

# **ESSEX**Double Wardrobe 2 Drawers, 2 Doors

The contemporary Essex collection features a distinctive leg design providing a dimensional look that allows for easy cleaning. Select tone-on-tone or contrasting wood-grained finishes for legs and top. Customizable and available in a variety of sizes. Sophisticated hardware delivers added style. The product is required to be wall mounted for safety. Using the kit provided, please follow provided instructions exactly.

#### Drawers

Are constructed with both dowel and mechanical fasteners for additional strength. 100lb static and dynamic load Euro Drawer Slides allow for easy opening and closing.

**Clothes Rod** 

Standard clothing rod may be attached at ADA height of 48" from the floor.